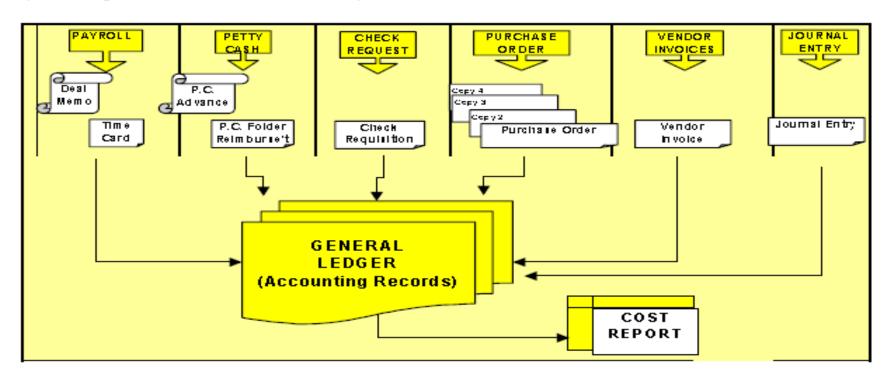

- 1.Check Requisitions From Crew
- 2. Purchase Orders From Crew
- 3.Invoices Payable From Outside Vendors.
- 4.Petty Cash From Crew and Cast
- 5.Payroll From Crew and Cast
- 6.Journal Entries (not addressed in this course see your acct't).

You can rest assured that this covers EVERYTHING! See the figure below (from Pg. 114 of Walk The Talk).

The costs incurred plus the estimated costs to complete the shoot are compared to the Approved Budget. Any variances, over or under, are shown line-by-line, on the Cost Report.